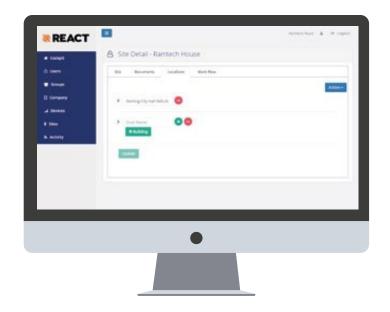

REACT has been created as a user-friendly cloud-based solution with a focus on ergonomics. Management of sites, users and more is done via the browser-based admin portal, with incidents raised via the REACT app (available on Android and IoS). REACT is designed to work with Ramtech's WES or WiSE platforms, or it can operate as a standalone system.

The REACT cloud portal allows administrators to add all required information to get the most out of REACT, from groups of users to locating devices onto pre-loaded site maps using a simple 'pin drop' feature. You can specify who receives specific alerts, with additional benefits of geofencing and optional time-restriction features.

**REACT app for smartphones and tablets** 

**REACT browser-based management** 