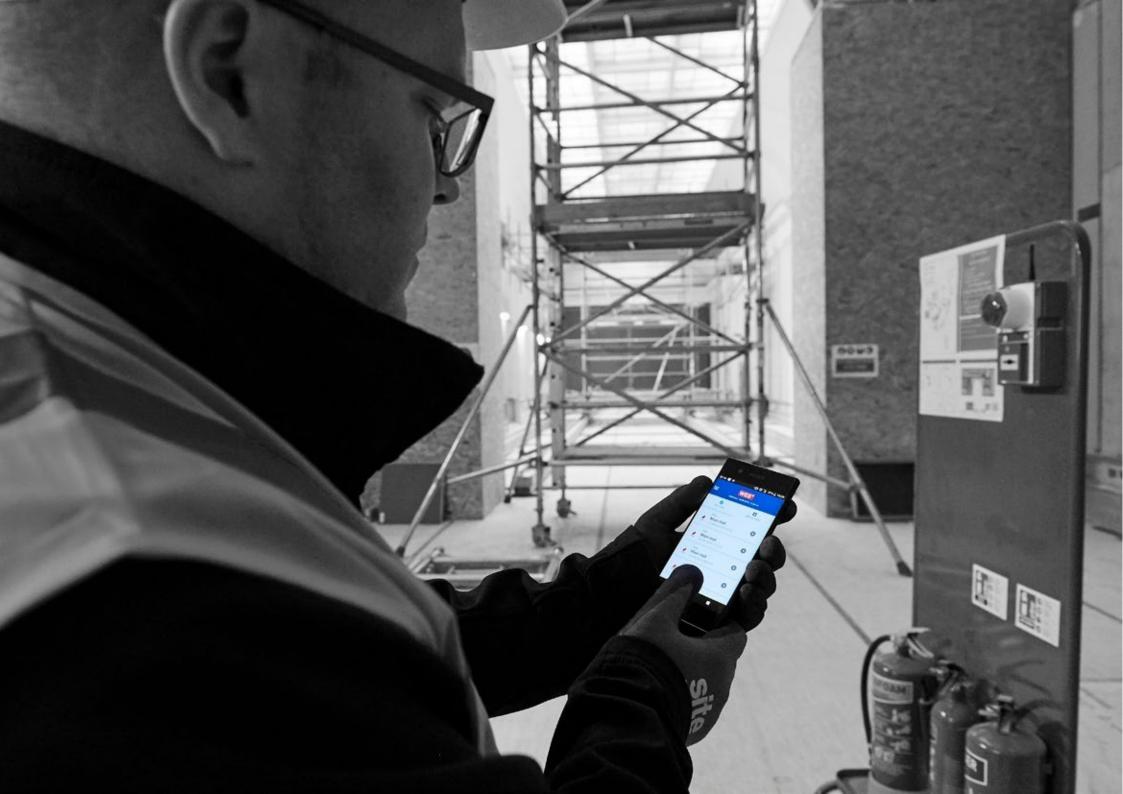

The REACT app is available to admin users and personnel. This is used to create alerts, ranging from Fire alerts to Water Damage, Hazard warnings to the Lone Worker feature - the latter being ideal for keeping the safety of individuals who commonly work alone in check. Information from the app, including the ability to add photographs in real-time, is then sent via SMS, Mobile and Email options to those who need to know.

- Alert is raised from site via the REACT app
- Notification sent via the cloud to specified receivers
- Receivers then respond as necessary, calling in emergency services if required

For more information, contact: