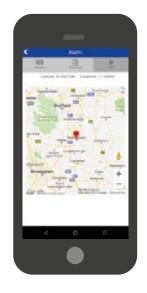

The REACT cloud portal allows administrators to add all required information to get the most out of REACT, from groups of users to locating devices onto pre-loaded site maps using a simple 'pin drop' feature. You can specify who receives specific alerts, with additional benefits of geofencing and optional time-restriction features.

**REACT app for smartphones and tablets** 

**REACT browser-based management** 