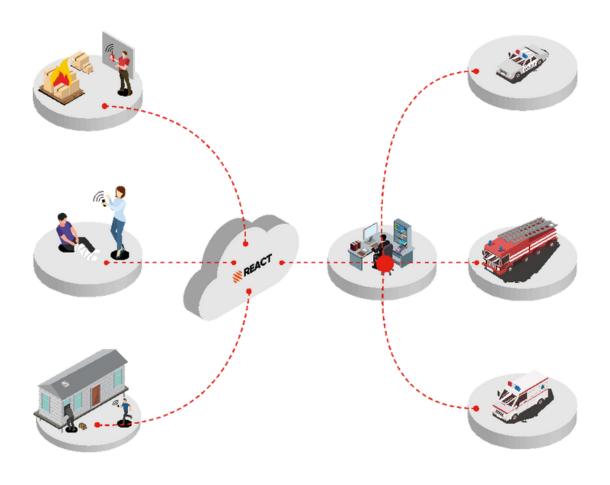

# The REACT system

- Alert is raised from site via the REACT app
- Notification sent via the cloud to specified receivers
- Receivers then respond as necessary, calling in emergency services if required

For more information, contact: