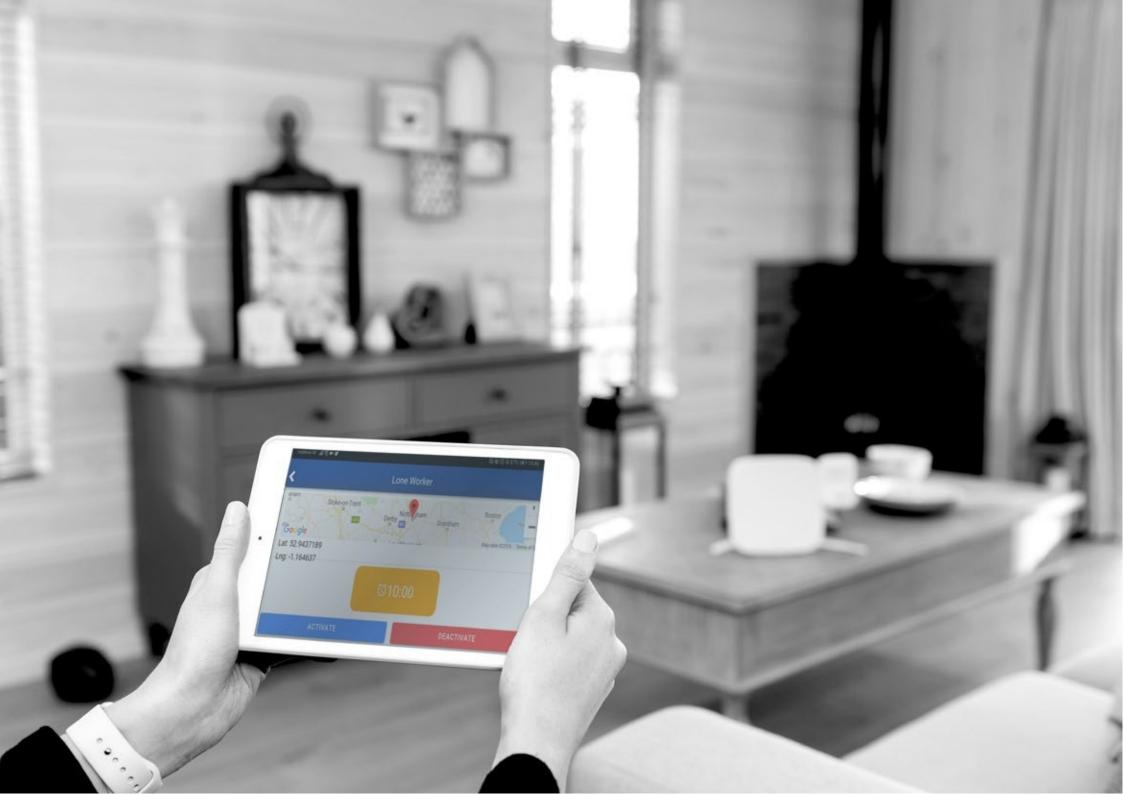

The REACT app is available to admin users and personnel. This is used to create alerts, ranging from Fire alerts to Water Damage, Hazard warnings to the Lone Worker feature - the latter being ideal for keeping the safety of individuals who commonly work alone in check. Information from the app, including the ability to add photographs in real-time, is then sent via SMS, Mobile and Email options to those who need to know.

**REACT app for smartphones and tablets** 

**REACT browser-based management** 